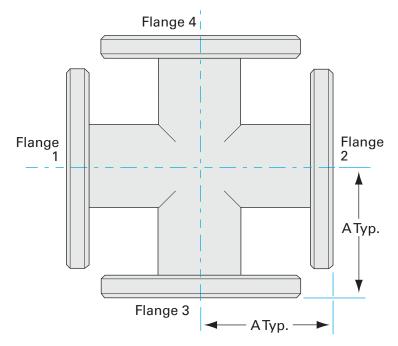

Dimensions (in inches) Dim A 7.38"

www.n-c.com Part number: 4C-ASA-11-800N NC0721A Page 2