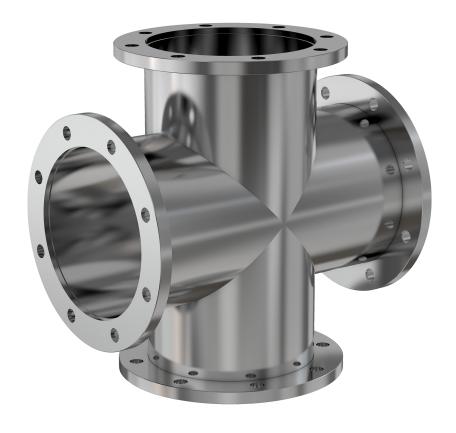

# ASA 4-way cross 11" OD X 8" ID ASA 4-way cross

Part number: 4C-ASA-11-800N

# ASA 4-way cross 11" OD X 8" ID ASA 4-way cross

- One each flat and grooved flange is needed to complete a connection
- All products are available with both genders or a combination
- Contact us at 800-824-4166 if you can't find exactly what you need

#### 4C-ASA-11-800N

| Parameters        | Specifications                     |
|-------------------|------------------------------------|
| Flange Size       | DN 6 (11" OD)                      |
| Cross Type        | 4-Way                              |
| Material          | 304 stainless                      |
| Tube OD           | 8"                                 |
| Port Length       | 7.38"                              |
| Vacuum Range      | 1 · 10 <sup>-8</sup> mbar to 1 bar |
| Temperature Range | -20 °C to 150 °C                   |
| Weight            | 69 lbs                             |

Dimensions (in inches) Dim A 7.38"

www.n-c.com Part number: 4C-ASA-11-800N NC0721A Page 2